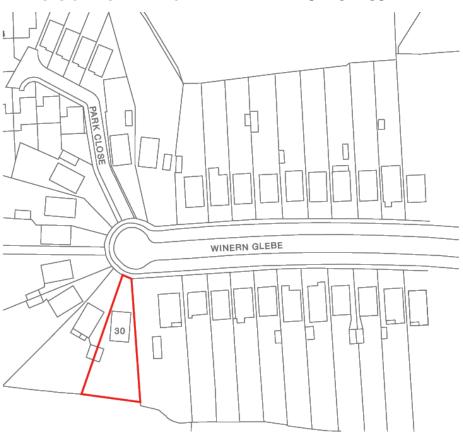

### ITEM 6e - PLAN/2019/1214

# 30 Winern Glebe, Byfleet, West Byfleet, Surrey.

Removal of Condition 3 (Use of Garage) of planning permission ref: PLAN/2004/1192 dated 25.11.2004 to allow the garage to be used as an annexe for the sole enjoyment of the main dwelling along with a single storey rear addition to the garage (Retrospective).









## Location Plan – PLAN/2019/1214



## **Block Plan - PLAN/2019/1214**



## Plans - PLAN/2004/1192



### **Condition 3 – PLAN/2004/1192**

C025-Private vehicles only to use garage.

The garage shall only be used for the parking of vehicles ancillary and incidental to the residential use of the dwelling house and shall be retained thereafter solely for that purpose and made available to the occupiers of the property at all times for parking purposes unless the Local Planning Authority otherwise first agrees in writing.

R025-Provide on-site parking.

#### Reason

To preserve the amenities of the neighbourhood and ensure the provision of off-street parking facilities.

# Pre-Existing and Existing/Proposed Floor Plans – PLAN/2019/1214



# Site Photographs – PLAN/2019/1214









# Site Photographs – PLAN/2019/1214