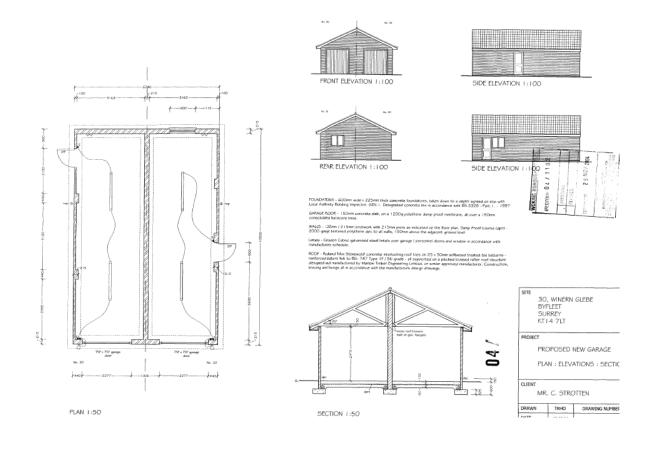

### ITEM 6e - PLAN/2019/1214

# 30 Winern Glebe, Byfleet, West Byfleet, Surrey.

Removal of Condition 3 (Use of Garage) of planning permission ref: PLAN/2004/1192 dated 25.11.2004 to allow the garage to be used as an annexe for the sole enjoyment of the main dwelling along with a single storey rear addition to the garage (Retrospective).









## Location Plan – PLAN/2019/1214



## **Block Plan - PLAN/2019/1214**



## Plans - PLAN/2004/1192



### **Condition 3 – PLAN/2004/1192**

C025-Private vehicles only to use garage.

The garage shall only be used for the parking of vehicles ancillary and incidental to the residential use of the dwelling house and shall be retained thereafter solely for that purpose and made available to the occupiers of the property at all times for parking purposes unless the Local Planning Authority otherwise first agrees in writing.

R025-Provide on-site parking.

#### Reason

To preserve the amenities of the neighbourhood and ensure the provision of off-street parking facilities.

# Pre-Existing and Existing/Proposed Floor Plans – PLAN/2019/1214



# Site Photographs – PLAN/2019/1214









# Site Photographs – PLAN/2019/1214









# Site Photographs – PLAN/2019/1214