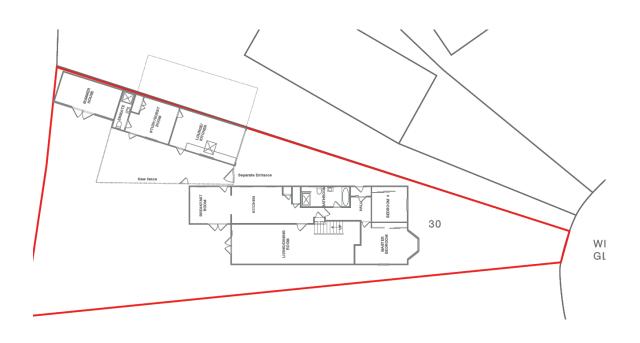

### ITEM 6e - PLAN/2019/1214

# 30 Winern Glebe, Byfleet, West Byfleet, Surrey.

Removal of Condition 3 (Use of Garage) of planning permission ref: PLAN/2004/1192 dated 25.11.2004 to allow the garage to be used as an annexe for the sole enjoyment of the main dwelling along with a single storey rear addition to the garage (Retrospective).









## Location Plan – PLAN/2019/1214



## **Block Plan - PLAN/2019/1214**



## Plans - PLAN/2004/1192



### **Condition 3 – PLAN/2004/1192**

C025-Private vehicles only to use garage.

The garage shall only be used for the parking of vehicles ancillary and incidental to the residential use of the dwelling house and shall be retained thereafter solely for that purpose and made available to the occupiers of the property at all times for parking purposes unless the Local Planning Authority otherwise first agrees in writing.

R025-Provide on-site parking.

#### Reason

To preserve the amenities of the neighbourhood and ensure the provision of off-street parking facilities.

# Pre-Existing and Existing/Proposed Floor Plans – PLAN/2019/1214



# Site Photographs – PLAN/2019/1214









# Site Photographs – PLAN/2019/1214









# Site Photographs – PLAN/2019/1214